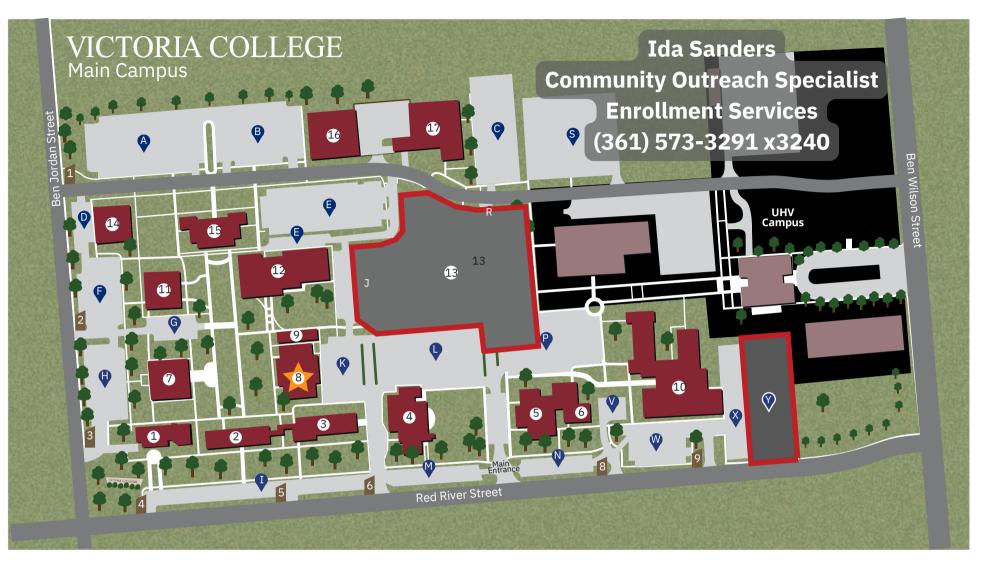

## **CAMPUS BUILDINGS**

- 1. Museum of the Coastal Bend
- 2. Academic Building (AB)
- 3. Johnson Hall (JH)
- 4. Fine Arts Building (FA)
- 5. Allied Health Building (AH)
- 6. Johnson Symposium
- 7. Library Building
- (Student Life, Bookstore, & VC Library)
- 8. Student Services Building (Welcome Center)

- 9. Betsy Wright Building
- 10. Health Sciences Center (HSC)
- 11. Language Building (L)
- 12. Sports Center (SPCTR)
- 13. Student Success Center (Under Construction)
- 14. Continuing Education Center (Testing Center)
- 15. Technology Center (TC)
- 16. William Wood Building (WB)
- 17. College Services & Training Building (CST)