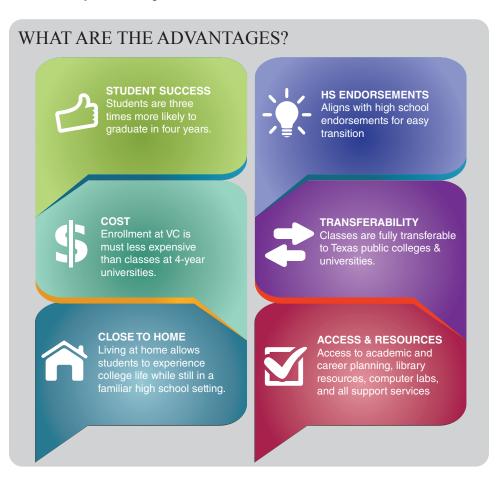

#### LET'S TALK COST

Tuition and fees for Dual Credit & Early Admission students are the same as for traditional college students. Students living in Victoria County will be charged in-county tuition. Students who do not reside in Victoria County will be charged an out-of-county fee in addition to regular tuition.