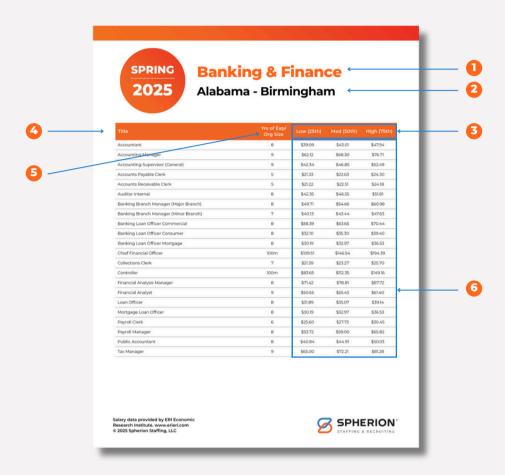

## **Banking & Finance**

| Title                                 | Yrs of Exp/<br>Org Size | Low (25th) | Med (50th) | High (75th) |
|---------------------------------------|-------------------------|------------|------------|-------------|
| Accountant                            | 8                       | \$36.75    | \$40.37    | \$44.98     |
| Accounting Manager                    | 9                       | \$58.58    | \$64.58    | \$72.75     |
| Accounting Supervisor (General)       | 9                       | \$39.76    | \$43.95    | \$49.25     |
| Accounts Payable Clerk                | 5                       | \$20.12    | \$21.29    | \$22.83     |
| Accounts Receivable Clerk             | 5                       | \$20.02    | \$21.18    | \$22.72     |
| Auditor Internal                      | 8                       | \$39.77    | \$43.67    | \$48.61     |
| Banking Branch Manager (Major Branch) | 8                       | \$46.66    | \$51.41    | \$57.48     |
| Banking Branch Manager (Minor Branch) | 7                       | \$37.57    | \$40.70    | \$44.69     |
| Banking Loan Officer Commercial       | 8                       | \$54.86    | \$59.94    | \$66.53     |
| Banking Loan Officer Consumer         | 8                       | \$30.26    | \$33.22    | \$37.03     |
| Banking Loan Officer Mortgage         | 8                       | \$28.48    | \$31.05    | \$34.37     |
| Chief Financial Officer               | 100m                    | \$105.03   | \$141.91   | \$189.95    |
| Collections Clerk                     | 7                       | \$20.18    | \$21.87    | \$24.11     |
| Controller                            | 100m                    | \$79.55    | \$107.88   | \$144.49    |
| Financial Analysis Manager            | 8                       | \$67.59    | \$74.83    | \$83.55     |
| Financial Analyst                     | 9                       | \$47.52    | \$52.04    | \$57.75     |
| Loan Officer                          | 8                       | \$30.06    | \$33.00    | \$36.79     |
| Mortgage Loan Officer                 | 8                       | \$28.48    | \$31.05    | \$34.37     |
| Payroll Clerk                         | 6                       | \$24.02    | \$25.96    | \$28.47     |
| Payroll Manager                       | 8                       | \$50.50    | \$55.59    | \$62.16     |
| Public Accountant                     | 8                       | \$38.37    | \$42.14    | \$46.94     |
| Tax Manager                           | 9                       | \$61.37    | \$68.38    | \$77.23     |