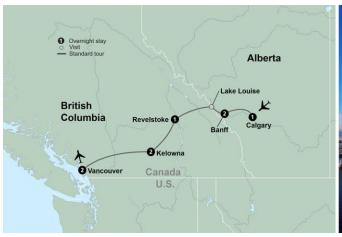

#### **ITINERARY AT A GLANCE**

| Day 1     | Calgary Marriott Downtown, Calgary, Alberta                  |
|-----------|--------------------------------------------------------------|
| Days 2, 3 | Banff Ptarmigan Inn, Banff, Alberta                          |
| Day 4     | Sutton Place Hotel Revelstoke, Revelstoke, BC                |
| Days 5, 6 | Delta by Marriott Okanagan Resort, Kelowna, British Columbia |
| Days 7, 8 | Sheraton Vancouver Wall Centre, Vancouver, British Columbia  |

On some dates alternate hotels may be used.

Day 1: Saturday, June 15, 2024 Calgary, Alberta - Tour Begins The vast unspoiled wilderness of the Canadian Rockies awaits you. Get ready to behold skyhigh peaks and tranquil lakes, wine country and engaging cultures. Your tour begins in Calgary, a cosmopolitan city with strong western roots and ties to its cattle ranching past.