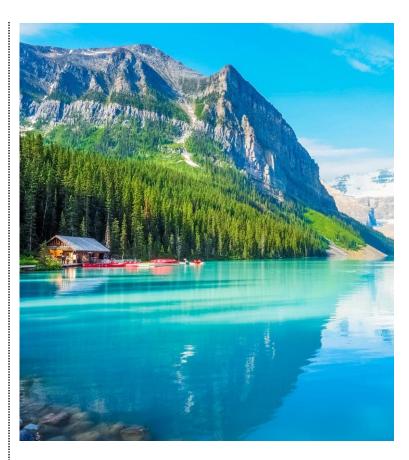

**Day 4: Tuesday, June 18, 2024 Banff - Lake Louise - Revelstoke, British Columbia** The famous glacier-fed, turquoise waters of Lake Louise are yours for admiring this morning. Perhaps you'll hike along the lakeshore or simply relax in the majesty of your surroundings. Enjoy lunch at the Ski Lake Louise Lodge before boarding the mountain gondola,\* which offers breathtaking views of the surrounding mountains and Lake Louise from an elevation of more than 6,800 feet (2,088 meters). The stunning scenery continues on your way to the ski town of Revelstoke, where you'll pass through Yoho, Glacier & Revelstoke National Park. (*B, L*)