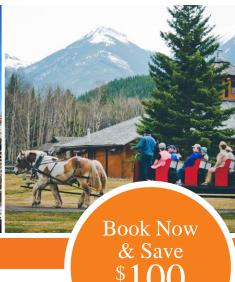

**Day 2: Sunday, June 16, 2024 Calgary - Banff** Discover the cowboy spirit of Western Canada with a stop at a local ranch for a line dance lesson and a wagon ride in search of buffalo. With soaring peaks serving as your backdrop, sit down for a traditional Albertan barbecue lunch. Continue on to Banff, where you'll have an evening to yourself to explore what this charming mountain town has to offer. (*B, L*)

## **Book Now & Save \$100 Per Person:**

Double \$4,929; Single \$6,629; Triple \$4,879

Triple \$4,879

Triple \$4,779

For bookings made after Dec 15, 2023 call for rates.

**Included in Price:** Round Trip Air from Houston Intl, Air Taxes and Fees/Surcharges, Hotel Transfers **Not included in price:** Cancellation Waiver and Insurance of \$349 per person