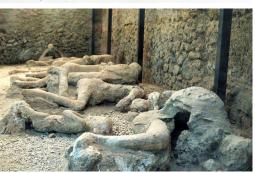

#### DAY 7: SORRENTO COAST - POMPEII - ROME

This morning after breakfast depart the Sorrento area for **Pompeii**, one of Italy's most unique and famous archaeological sights. Enjoy a fascinating guided visit to this site. Imagine, a city perfectly preserved as it was on that fateful day 2,000 years ago, when Mt. Vesuvius erupted covering the city in deadly volcanic