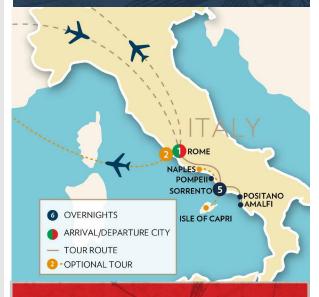

# Highlights of Italy's Amali Coast

**November 5, 2024** 

10 DAYS

# Highlights of Italy's Amali Coast

**DAY 1: DEPART USA** 

Board your overnight flight to Italy.

### DAY 2: ARRIVAL IN ROME ITALY – SORRENTO COAST

Welcome to Italy! After clearing customs, meet your Tour Director who will assist with your transfer to the Amalfi Coast. A Welcome Dinner is included this evening.

(D) Overnight: Sorrento Coast

#### **DAY 3: SORRENTO COAST**

Start the day with a Sorrento Walking Tour, a coastal town facing the Bay of Naples on the Sorrentine Peninsula perched atop cliffs that separate the town from its marinas. Sorrento is known for sweeping water views and Piazza Tasso, a cafe-lined square filled with artisan shops selling local wares. The historic center is home to the Chiesa di San Francesco, a 14th-century church and is the birthplace of the Limoncello liqueur. Next visit a Cheese Factory for an opportunity to taste the freshly made mozzarella cheese. Free time to explore, shop and enjoy lunch on your own. Return to the hotel with the evening at leisure.

**(B,D)** 

Overnight: Sorrento Coast

## DAY 4: SORRENTO COAST - POSITANO - AMALFI (UNESCO)

After breakfast meet your Tour Director for

a full day excursion of the Amalfi Coast. The Amalfi Coast claims to be Europe's most magnificent stretch of coastline and extends from Positano in the West to Vietresul Mare in the East. Today we see why with its breathtaking scenery, glamorous resorts hidden away on the spectacular corniche that winds its way past citrus plantations, vineyards and tiny villages clinging on to jagged cliffs that plunge straight into the sea. Continue to Amalfi named a UNESCO World Heritage Site. The first view of Amalfi is unforgettable, with its tightly packed villas and palaces seeming to tumble down the cliff side into the fishing port and beach below. Amalfi was once a maritime power to rival Venice, and its golden age is symbolized by its stunning cathedral and the Piazza Duomo. Enjoy a Limoncello Demonstration on how it's made followed by a tasting, it goes down easily, Salute! We'll also visit picturesque Positano, a town full of fashionistas, celebrities, wealthy jet setters and upscale shops.

### **DAY 5: SORRENTO COAST**

Enjoy a day at leisure or join the full day optional excursion to the Isle of Capri. Capri is an enchanting and picturesque island, a favorite with Roman emperors, the rich and famous, artists, and writers; it's still one of the Mediterranean's must-see places.

Overnight: Sorrento Coast

Transfer to the harbor to board a jetfoil boat for your journey across the Bay of Naples to the Isle of Capri. Upon arrival to the port of Capri you'll transfer to Ana Capri with free time to explore on your own or visit Villa San Michele, the home of Swedish doctor and writer Axel Munthe. Later we return to Capri with free time to explore and have lunch on your own. Return to the hotel later today.

#### **DAY 6: SORRENTO COAST**

Enjoy a full day to explore on your own today or join the optional guided tour to Naples. Here we will enjoy a panoramic Naples City Tour seeing the Cathedral with its treasure chapel and basilica, dating back to the 4th century. You'll also drive to Plebiscite Square to see the Royal Palace, the beautiful church of St. Francesco di Paula, the Town Hall Square and the New Castle built by the French Family of Anjou. Enjoy an included lunch at a local Naples pizzeria. The afternoon is free to shop and explore Naples on your own before returning back to the hotel.

#### DAY 7: SORRENTO COAST - POMPEII - ROME

This morning after breakfast depart the Sorrento area for **Pompeii**, one of Italy's most unique and famous archaeological sights. Enjoy a fascinating guided visit to this site. Imagine, a city perfectly preserved as it was on that fateful day 2,000 years ago, when Mt. Vesuvius erupted covering the city in deadly volcanic

#### **DAY 8: ROME - VATICAN MUSEUM**

Enjoy a Rome City Tour to see some of the highlights of the city such as, the Colosseum, The Arch of Constantine, Circus Maximus, Piazza Venezia, the Pantheon and more. Next it's off to visit another country – Vatican City. With our expert local guide we'll tour the Vatican Museums- a massive collection of ancient Greek sculptures, medieval tapestries and Renaissance paintings. Our visit ends in the Sistine Chapel, it's ceiling painted by Michelangelo between 1508 and 1512. This room, receives more than five million visitors each year and is also where the Pope is elected. Next visit St. Peter's Basilica, by far one of the worlds largest churches. We'll see Michelangelo's Pieta, sculpted when he was just 24 years old, as well as Bernini's seven story bronze canopy located above the main altar and more. Enjoy the evening at leisure in Rome. Overnight: Rome

#### DAY 9: ROME AT LEISURE

The entire day is free to explore the 'Eternal City' on your own. Perhaps a tour inside the

Colosseum, a walk on Via Veneto, indulge in an espresso or cappuccino in the Piazza Navona, climb up the Spanish Steps, sample some gelato at a local café or shop for souvenirs to bring home.