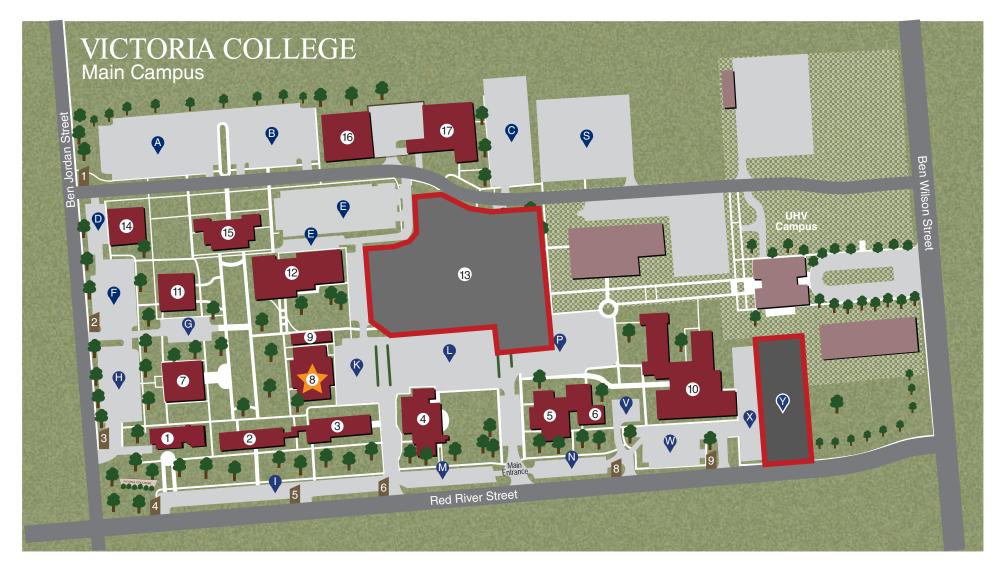

## **CAMPUS BUILDINGS**

- 1. Museum of the Coastal Bend
- 2. Academic Building (AB)
- 3. Johnson Hall (JH)
- 4. Fine Arts Building (FA)
- 5. Allied Health Building (AH)
- 6. Johnson Symposium
- 7. Library Building (Student Life, Bookstore, & VC Library)
- 8. Student Services Building (Welcome Center)

- 9. Betsy Wright Building
- 10. Health Sciences Center (HSC)
- 11. Language Building (L)
- 12. Sports Center (SPCTR)
- 13. Student Success Center (Under Construction)
- 14. Continuing Education Center (Testing Center)
- 15. Technology Center (TC)
- 16. William Wood Building (WB)
- 17. College Services & Training Building (CST)

Parking Lots

Campus Entrances

Buildings

**Under Construction** 

An Equal-Opportunity Institution Updated 02/23/2024