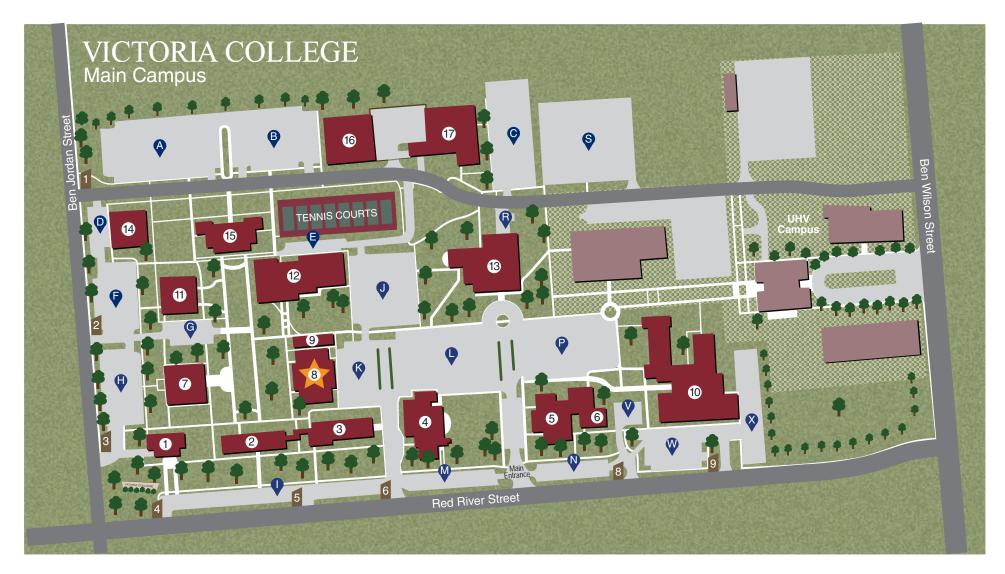

## **CAMPUS BUILDINGS**

- 1. Museum of the Coastal Bend
- 2. Academic Building (AB)
- 3. Johnson Hall (JH)
- 4. Fine Arts Building (FA)
- 5. Allied Health Building (AH)
- 6. Johnson Symposium
- 7. VC Library
- 8. Welcome Center (Student Services Building)

- 9. Betsy Wright Building
- 10. Health Sciences Center (HSC)
- 11. Language Building (L)
- 12. Sports Center (SPCTR)
- 13. Student Center (Bookstore)
- 14. Continuing Education Center (Testing Center)
- 15. Technology Center (TC)
- 16. William Wood Building (WB)
- 17. College Services & Training Building (CST)

An Equal-Opportunity Institution Updated 09/08/2022