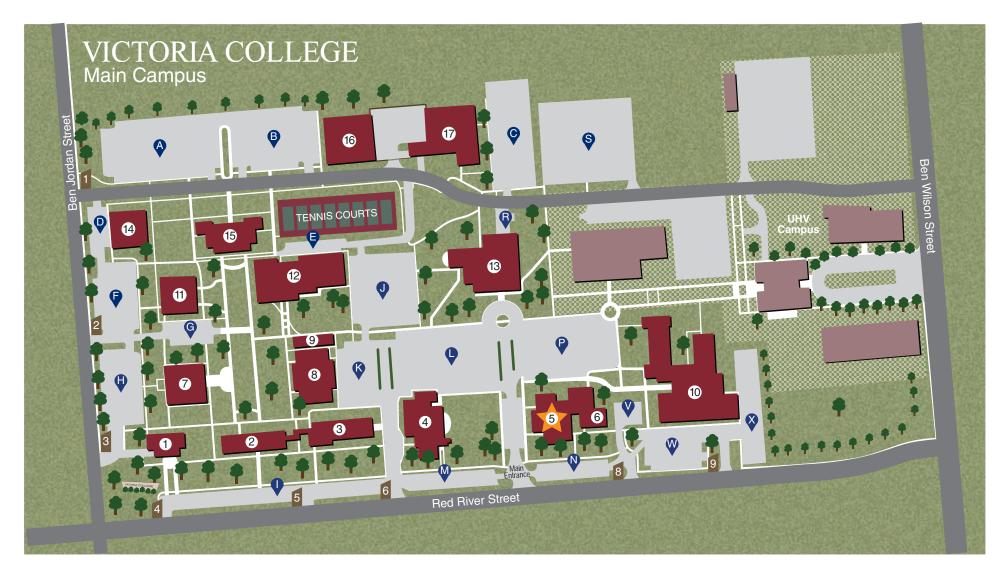

## **CAMPUS BUILDINGS**

- 1. Museum of the Coastal Bend
- 2. Academic Building (AB)
- 3. Johnson Hall (JH)
- 4. Fine Arts Building (FA)
- 5. Allied Health Building (AH)
- 6. Johnson Symposium
- 7. VC Library
- 8. Welcome Center (Student Services Building)

- 9. Betsy Wright Building
- 10. Health Sciences Center (HSC)
- 11. Language Building (L)
- 12. Sports Center (SPCTR)
- 13. Student Center (Bookstore)
- 14. Continuing Education Center (Testing Center)
- 15. Technology Center (TC)
- 16. William Wood Building (WB)
- 17. College Services & Training Building (CST)

An Equal-Opportunity Institution Updated 09/08/2022