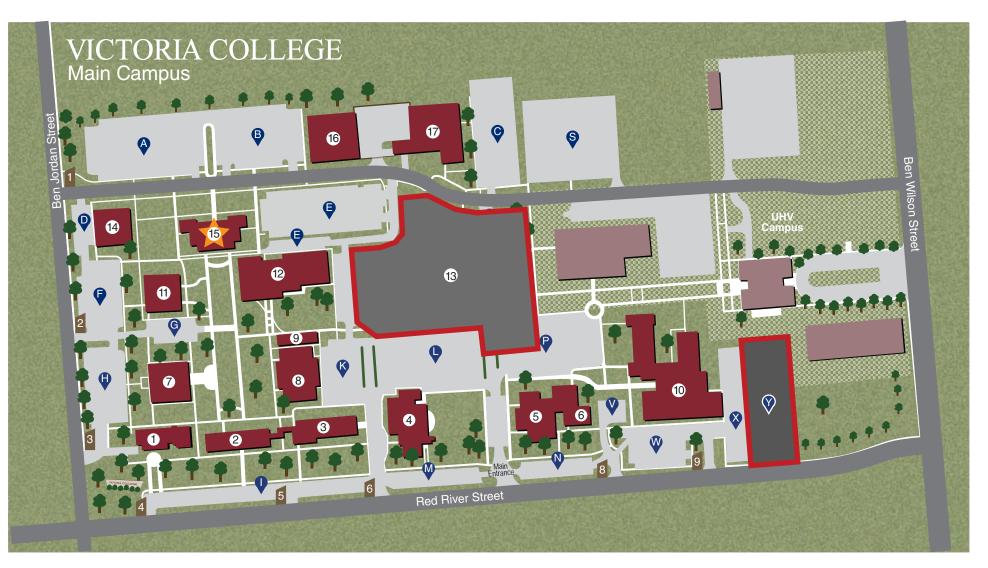

## **CAMPUS BUILDINGS**

- 1. Museum of the Coastal Bend
- 2. Academic Building (AB)
- 3. Johnson Hall (JH)
- 4. Fine Arts Building (FA)
- 5. Allied Health Building (AH)
- 6. Johnson Symposium
- 7. Library Building
- (Student Life, Bookstore, & VC Library)
- 8. Student Services Building (Welcome Center)

- 9. Betsy Wright Building
- 10. Health Sciences Center (HSC)
- 11. Language Building (L)
- 12. Sports Center (SPCTR)
- 13. Student Success Center (Under Construction)
- 14. Continuing Education Center (Testing Center)
- 15. Technology Center (TC)
- 16. William Wood Building (WB)
- 17. College Services & Training Building (CST)

An Equal-Opportunity Institution Updated 02/23/2024