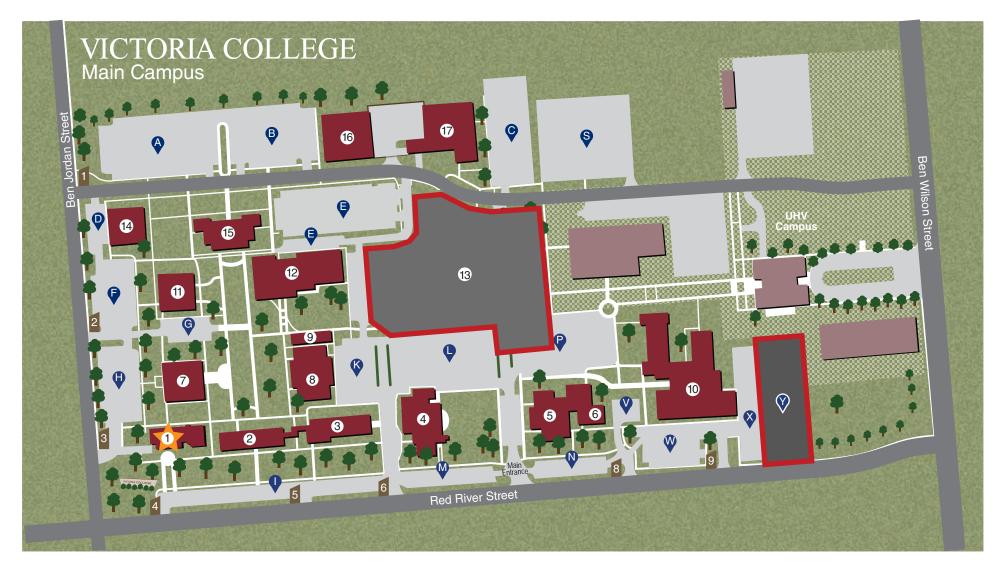

## **CAMPUS BUILDINGS**

- 1. Museum of the Coastal Bend
- 2. Academic Building (AB)
- 3. Johnson Hall (JH)
- 4. Fine Arts Building (FA)
- 5. Allied Health Building (AH)
- 6. Johnson Symposium
- 7. Library Building (Student Life, Bookstore, & VC Library)
- 8. Student Services Building (Welcome Center)

- 9. Betsy Wright Building
- 10. Health Sciences Center (HSC)
- 11. Language Building (L)
- 12. Sports Center (SPCTR)
- 13. Student Success Center (Under Construction)
- 14. Continuing Education Center (Testing Center)
- 15. Technology Center (TC)
- 16. William Wood Building (WB)
- 17. College Services & Training Building (CST)

**Parking Lots** 

Campus Entrances

Buildings

**Under Construction** 

An Equal-Opportunity Institution Updated 02/23/2024