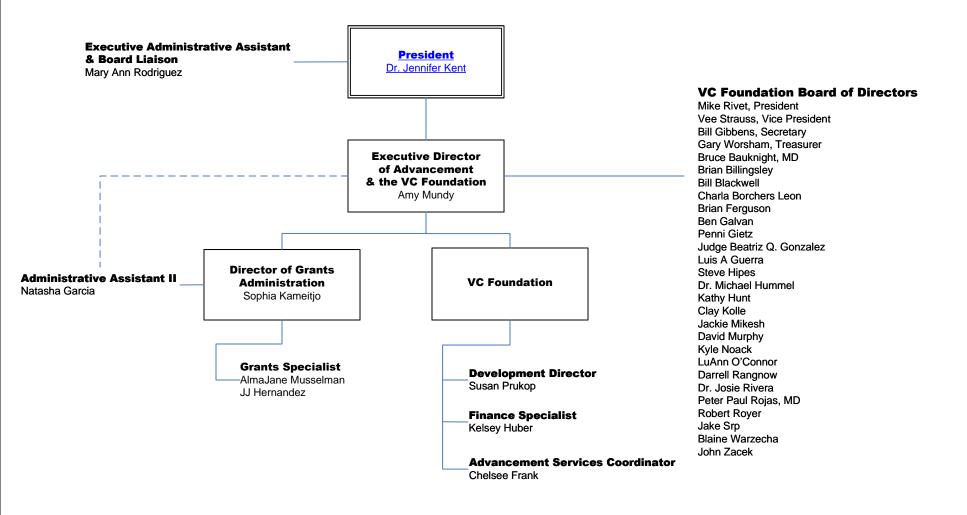

on Jeremy Gould\* **Law Enforcement Academy** Dave Świckheimer **Program Specialist (PT) Process Technology** James Martinez, Director Amy Stehling Marisol Johnson Lawrence Wick\* Adjuncts Michael Rothmann **Commercial Truck Driving EMS** Instructor Susie Jechow\*, Coordinator Welding Debra Haggerton TBA Clinical Coordinator (PT) Wade Vrana\* Paul Hildebrandt (Program Chair) John McNeil, DO, LP, Medical Director Jeffrey Murray Emilio Reyes, Clinical Educator Adjuncts

\*Curriculum Coordinator









## AND LEARNING TECHNOLOGIES







-----Indicates cooperative working relationship



















Page 17 of 22 Updated 5/13/2024

\* Disability Support Services

## **KEY Center**

(Funded through the Department of Education)
(Sponsored by Victoria College)









## **ADVANCEMENT**





## TITLE V