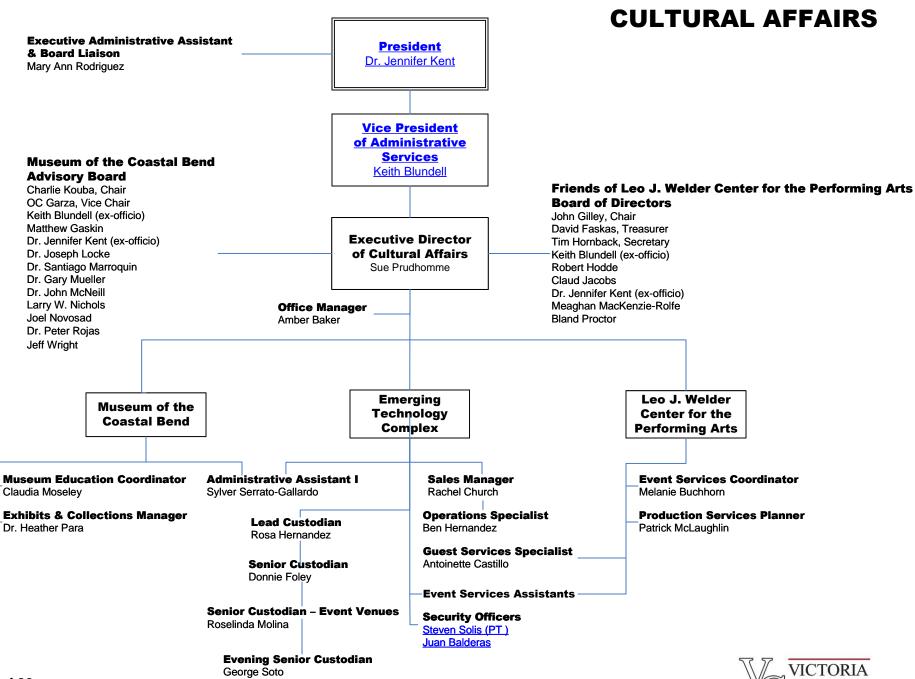

-Brandy Hill\* Patrick Mason **Criminal Justice** TBA -Mark Olsovsky\* James Martinez\* **Business Solutions Coordinator** Joshua Scotten Nicole Uresti **Computer Information Systems** Perry Thomason Jeremy Gould\* **Law Enforcement Academy** Dave Świckheimer **Program Specialist (PT) Process Technology** James Martinez, Director Amy Stehling Marisol Johnson Lawrence Wick\* Adjuncts Michael Rothmann **Commercial Truck Driving EMS** Instructor Susie Jechow\*, Coordinator Welding Debra Haggerton TBA Clinical Coordinator (PT) Wade Vrana\* Paul Hildebrandt (Program Chair) John McNeil, DO, LP, Medical Director Jeffrey Murray Emilio Reyes, Clinical Educator Adjuncts

\*Curriculum Coordinator









## AND LEARNING TECHNOLOGIES







-----Indicates cooperative working relationship



















Page 17 of 22 Updated 5/13/2024

\* Disability Support Services

## **KEY Center**

(Funded through the Department of Education)
(Sponsored by Victoria College)









## **ADVANCEMENT**





## TITLE V