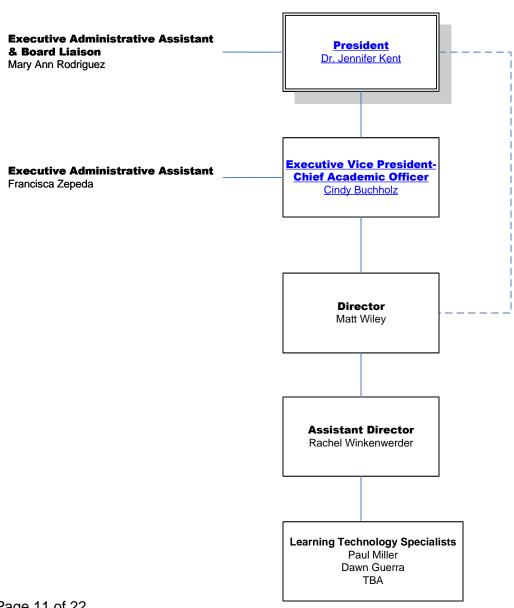

## AND LEARNING TECHNOLOGIES

-----Indicates cooperative working relationship

Page 17 of 22 Updated 5/13/2024

\* Disability Support Services