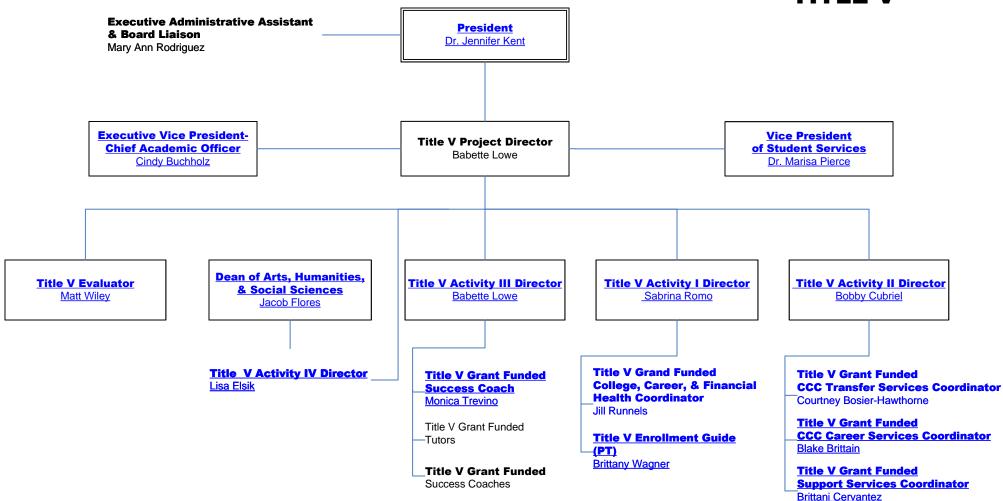

* **Law Enforcement Academy** Dave Świckheimer **Program Specialist (PT) Process Technology** James Martinez, Director Amy Stehling Marisol Johnson Lawrence Wick\* Adjuncts Michael Rothmann **Commercial Truck Driving EMS** Instructor Susie Jechow\*, Coordinator Welding Debra Haggerton TBA Clinical Coordinator (PT) Wade Vrana\* Paul Hildebrandt (Program Chair) John McNeil, DO, LP, Medical Director Jeffrey Murray Emilio Reyes, Clinical Educator Adjuncts

\*Curriculum Coordinator









## AND LEARNING TECHNOLOGIES







-----Indicates cooperative working relationship



















Page 17 of 22 Updated 5/13/2024

\* Disability Support Services

## **KEY Center**

(Funded through the Department of Education)
(Sponsored by Victoria College)









## **ADVANCEMENT**





## TITLE V