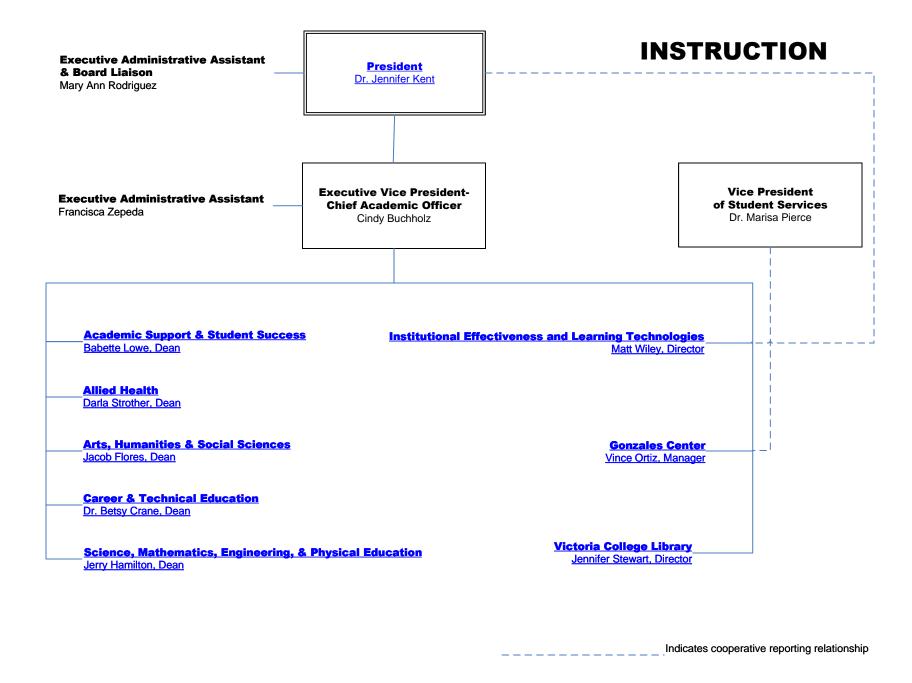

## AND LEARNING TECHNOLOGIES

-----Indicates cooperative working relationship

Page 17 of 22 Updated 5/13/2024

\* Disability Support Services