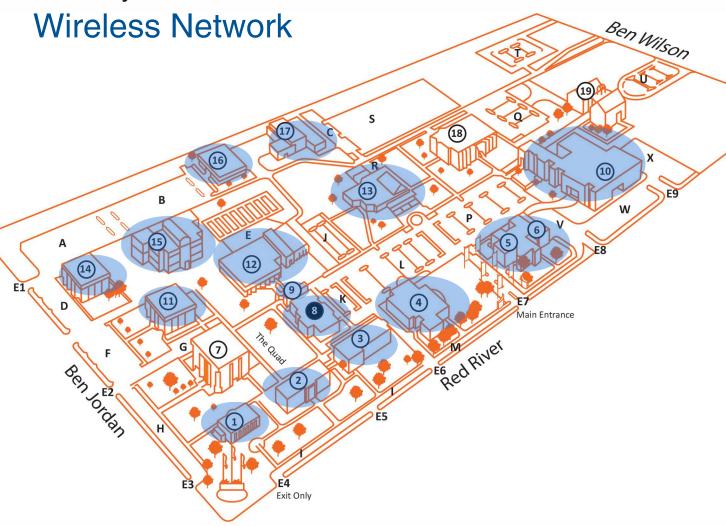

# Campus Map

Victoria College University of Houston-Victoria

Please note the VC/UHV Library has wifi access through UHV.

## Victoria College

- 1 Museum of the Coastal Bend
- 2 Academic Building (AB)
- 3 Johnson Hall (JH)
- 4 Fine Arts (FA)
- 5 Allied Health (AH)
- 6 Johnson Symposium (JS)
- 7 VC/UHV Library (LIB)
- 8 Welcome Center/ Student Services
- 9 Betsy Wright Building (BWB)
- 10 Health Sciences Center (HSC)
- 11 Language Building (L)
- 12 Sports Center (SPCTR)
- 13 Student Center/Bookstore
- 14 Continuing Education Center (CEC)
- 15 Technology Center (TC)
- 16 William Wood Building (WB)
- 17 College Services & Training Building (CST)

## **University of Houston-Victoria**

- 18 UHV West
- 19 UHV Center

#### **Parking**

A – X Student, Employee, and Visitor Parking

Student and Visitor parking is allowed in any unmarked space. No permit is required.

Reserved spaces (Yellow curb) require employee permit (\$25 fine per violation)

Students and visitors may use reserved spaces after  $5:00\ p.m.$ 

Handicap spaces (Blue curb) require state-issued permit. (\$50 fine per violation)

#### **E** - Entrances