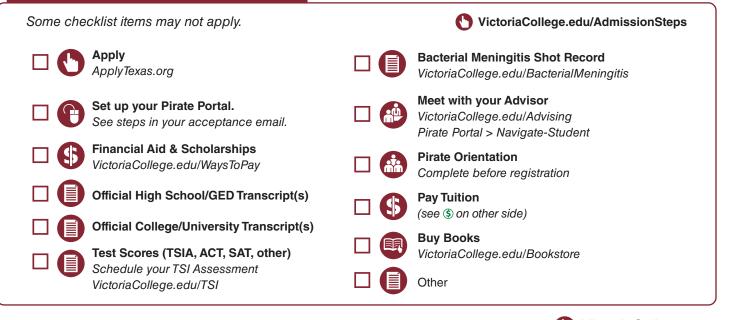

ount holds (Pirate Portal > Student Dashboard > Holds). Find out how to clear them at VictoriaCollege.edu/Holds. | <ul> <li>Check your VC email for Registration details.</li> <li>Register online (Pirate Portal &gt; Register for</li> </ul> |
|   | Schedule an appointment to meet with your advisor, before registration opens (Pirate Portal > Navigate-Student).              | Classes) when Priority Registration opens.                                                                                  |
|   | View course offerings at VictoriaCollege.edu/ClassSchedule.                                                                   | payment deadline (see (\$) on other side).                                                                                  |

## **NEW or PAST STUDENT CHECKLIST**



VICTORIA COLLEGE