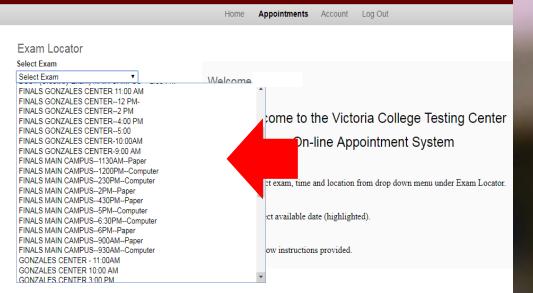

### Step 10: Click on the drop down menu

| Victoria College<br>2200 E Red River St - Victoria TX 77901<br>Appointment Plus Scheduling System |                                                                                                                                                                                                                                                                                 |                      |  |
|---------------------------------------------------------------------------------------------------|---------------------------------------------------------------------------------------------------------------------------------------------------------------------------------------------------------------------------------------------------------------------------------|----------------------|--|
| Home Appointments Account Log Out                                                                 |                                                                                                                                                                                                                                                                                 |                      |  |
| Exam Locator<br>Select Exam<br>Select Exam                                                        | Welcome                                                                                                                                                                                                                                                                         | Appointment Activity |  |
|                                                                                                   | <ul> <li>Welcome to the Victoria College Testing Center<br/>On-line Appointment System</li> <li>1. Select exam, time and location from drop down menu under Exam Locator.</li> <li>2. Select available date (highlighted).</li> <li>3. Follow instructions provided.</li> </ul> |                      |  |
|                                                                                                   | Appointment Activity Future Appointments You do not have any future Appointments scheduled                                                                                                                                                                                      | Show All   Print All |  |

### Step 11: Scroll down and select "FINALS MAIN CAMPUS" or "FINALS GONZALES CENTER" depending on which location by 12 bet 12

 Verify in your syllabus or with your instructor whether your final is paperbased or computerbased first. \*You will be asked to reschedule your exam if you sign up for the incorrect test type. Seating is limited during finals\*

| Select Exam                                                                               |              |
|-------------------------------------------------------------------------------------------|--------------|
| Select Exam                                                                               | Welcome      |
| FINAL - 1ST 8 WEEK MAIN CAMPUS - 2:00 PM - PAPER                                          | MILLIN TATLE |
| FINAL - 1st 8 WEEK MAIN CAMPUS 1130PM - PAPER                                             |              |
| FINAL - 1ST 8 WEEK MAIN CAMPUS 1200PM - COMPUT                                            | ER           |
| FINAL - 1st 8 WEEK MAIN CAMPUS 230PM - COMPUTER                                           | २            |
| FINAL - 1st 8 WEEK MAIN CAMPUS 430PM - PAPER                                              | _            |
| FINAL - 1st 8 WEEK MAIN CAMPUS 500PM - COMPUTER                                           | २            |
| FINAL - 1st 8 WEEK MAIN CAMPUS 900AM - PAPER                                              | _            |
| FINAL - 1st 8 WEEK MAIN CAMPUS 930AM - COMPUTER                                           | <            |
| FINAL - 4 WEEK MAIN CAMPUS 1130AM - PAPER<br>FINAL - 4 WEEK MAIN CAMPUS 1200PM - COMPUTER |              |
| FINAL - 4 WEEK MAIN CAMPUS 1200FM - COMPOTER                                              |              |
| FINAL - 4 WEEK MAIN CAMPUS 230PM - COMPUTER                                               |              |
| FINAL - 4 WEEK MAIN CAMPUS 430PM - PAPER                                                  |              |
| FINAL - 4 WEEK MAIN CAMPUS 500PM - COMPUTER                                               |              |
| FINAL - 4 WEEK MAIN CAMPUS 930AM - COMPUTER                                               |              |
| FINAL- 4 WEEK MAIN CAMPUS 900AM - PAPER                                                   |              |
| FINALS GONZALES CENTER 11:00 AM                                                           |              |
| FINALS GONZALES CENTER12 PM-                                                              |              |
| FINALS GONZALES CENTER2:00 PM                                                             |              |
| EINALS GONZALES CENTER4:00 PM                                                             |              |